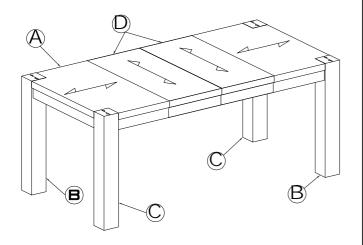

## ASSEMBLY INSTRUCTIONS ADLER EXT DINING TABLE

| PARTS CHECK LIST |                |     |  |  |
|------------------|----------------|-----|--|--|
| C                | ODE COMPONENTS | QTY |  |  |
| (A               | TABLE TOP      | xO1 |  |  |
| Œ                | RIGHT LEG      | x02 |  |  |
|                  | C) LEFT LEG    | xO2 |  |  |
|                  | D) LEAF TOP    | x02 |  |  |