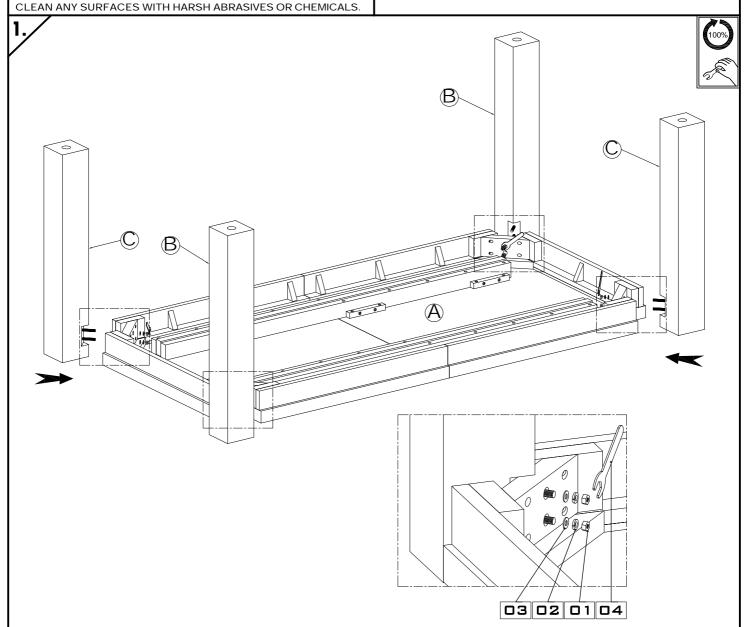

- PERIODICALLY CHECK AND RE-TIGHTEN ANY FASTENERS. WIPE DOWN ALL SURFACES WEEKLY WITH A CLEAN CLOTH. DO NOT CLEAN ANY SURFACES WITH HARSH ABRASIVES OR CHEMICALS

| Hardware Check List |             |  |             |  |
|---------------------|-------------|--|-------------|--|
| code                | description |  | qty         |  |
| O1 Nut              |             |  | X08         |  |
| O2 SPR              | ING WASHER  |  | X08         |  |
| O3 FLAT             | WASHER      |  | X08         |  |
| O4 SPA              | NNER 🗦      |  | <b>x</b> □1 |  |